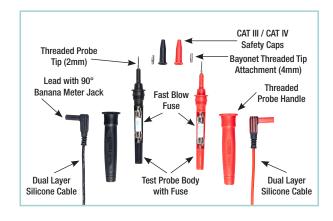

## TL900 SafeSense<sup>™</sup> CAT IV Fused Test Leads

Extech's UL approved SafeSense™ technology senses the presence of voltage even with a blown fuse for increased safety. Standard shrouded banana-to-banana plug connectors fit most multimeter input jacks. These test leads are CAT IV safety rated with high quality dual-layered silicone construction cables. The built-in fuse in the test probe body is replaceable.

## **Features**

- Intelligent UL approved SafeSense<sup>™</sup> technology makes it easy for user to know if voltage is present on target area being measured, even with a blown fuse, for increased safety
- Two dual-layered silicone test lead cables (5.3ft/1.6m long) with wear indication construction
- Standard 90° shrouded banana-to-banana plug connectors fit most multimeter input jacks
- Two CAT IV probes have built-in replaceable fuses (1000V, 11A, 20kA breaking capacity)
- CAT IV-600V, CAT III-1000V, 10A with protective safety cap
- Each probe has 2mm probe tip and includes a 4mm brass caged bayonet threaded tip (removable) for connecting accessories