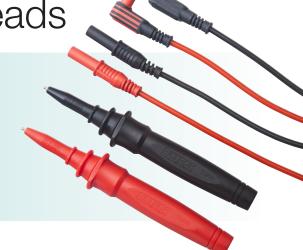

## TL900 SafeSense<sup>™</sup> CAT IV Fused Test Leads

Extech's UL approved SafeSense™ technology senses the presence of voltage even with a blown fuse for increased safety. Standard shrouded banana-to-banana plug connectors fit most multimeter input jacks. These test leads are CAT IV safety rated with high quality dual-layered silicone construction cables. The built-in fuse in the test probe body is replaceable.

## **Features**

- Intelligent UL approved SafeSense<sup>™</sup> technology makes it easy for user to know if voltage is present on target area being measured, even with a blown fuse, for increased safety
- Two dual-layered silicone test lead cables (5.3ft/1.6m long) with wear indication construction
- Standard 90° shrouded banana-to-banana plug connectors fit most multimeter input jacks
- Two CAT IV probes have built-in replaceable fuses (1000V, 11A, 20kA breaking capacity)
- CAT IV-600V, CAT III-1000V, 10A with protective safety cap
- Each probe has 2mm probe tip and includes a 4mm brass caged bayonet threaded tip (removable) for connecting accessories